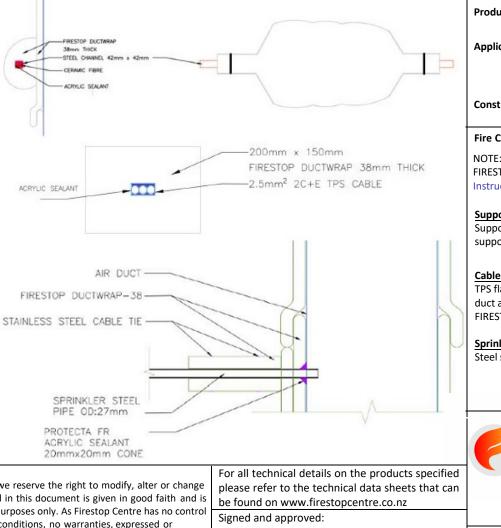

#### SUPPORT CHANNELS

Wrap support channels with a single layer of FIRESTOP DUCT WRAP-38 extending 200mm each side of the duct. Fix each side of the wrap with a FIRESTOP Cable Tie 100mm from the end and with FIRESTOP Weld Pins to the area covering the duct.

For <u>rectangular</u> ducts supported by square or U-shaped channels, the ends of each channel must be plugged with 100mm of ceramic fibre such as unfoiled duct wrap material.

# CABLES

Where cables are attached to the duct and penetrate one or two layers of FIRESTOP Duct Wrap-38, apply a 200mm x 150mm patch of FIRESTOP Duct Wrap-38 around the cable penetration on top of the existing wrap. Edges of the cut wrap must be sealed with FIRESTOP Foil Tape and the patch taped to the existing wrap on all sides.

Fix with FIRESTOP Weld Pins or FIRESTOP Cable Ties as appropriate and seal into the aperture around the cable with FIRESTOP Ultra sealant.

Keep cable penetrations at least 1300mm from any separating element.

# SPRINKLER PIPES

First apply a 20mm cone of sealant (FIRESTOP Ultra or Protecta FR Acrylic) where the pipe penetrates the duct. Then apply two layers of FIRESTOP Duct Wrap-38 with an additional 300mm of wrap around the pipe secured by FIRESTOP Cable Ties.